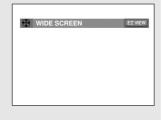

## **Disc Markings**

| ~                       | Play Region Number                                         |
|-------------------------|------------------------------------------------------------|
| NTSC                    | NTSC broadcast system in U.S.A, Canada, Korea, Japan, etc. |
| DIGITAL                 | Dolby Digital disc                                         |
| STEREO                  | Stereo disc                                                |
| DIGITAL<br>SOUND        | Digital Audio disc                                         |
| <b>©dts</b> Digital Out | DTS disc                                                   |
| DISC PLATIACE           | MP3 disc                                                   |